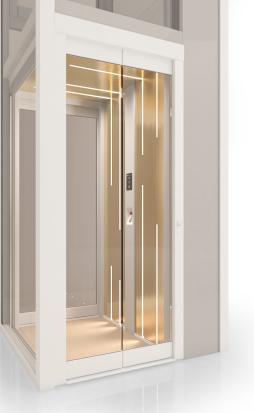

,

design LED lighting. You just have to choose between the finishes we have

#### **BEAUTY ICON**

#### **Functional beauty**

The essential beauty of Orka 250 Lift is given by the elements arranged in a sober, functional and intuitive way. The simplicity of use, safety at the highest level and the search for beauty represent the concept of a true Elevation Icon.

#### Environments

The cosmopolitan design has awesome shapes and colors. The large standard glazed walls, doors and continuous glass structure allows its integration in any environment.

#### **Materials**

Every detail has been thoroughly studied by our designers. Ceiling and the wall have the same material to give aesthetic continuity. They have been carefully selected to be placed in your home:Orka 250 Lift will amaze you.



### **Standard** equipment

Panoramic supporting structure (with glass of your choice)

Automatic landing doors

• Car doors (version without car doors available for extra EU countries and for EU countries with holdto-run operation only)

- Ceiling
- Lighting with LED strips

· Wall and ceiling with same finishes

- COP with touch screen
- Various Choice on Floors

### **ORKA 250 FINISHES**

#### Walls and ceiling

"Prestige Collection" HPL laminate



#### Walls and ceiling

"Steel and Gold Collection" HPL laminate



### **Datasheet**

| GENERAL FEATURES                  |                                     | SHAFT                                                           |          |                                               |  |
|-----------------------------------|-------------