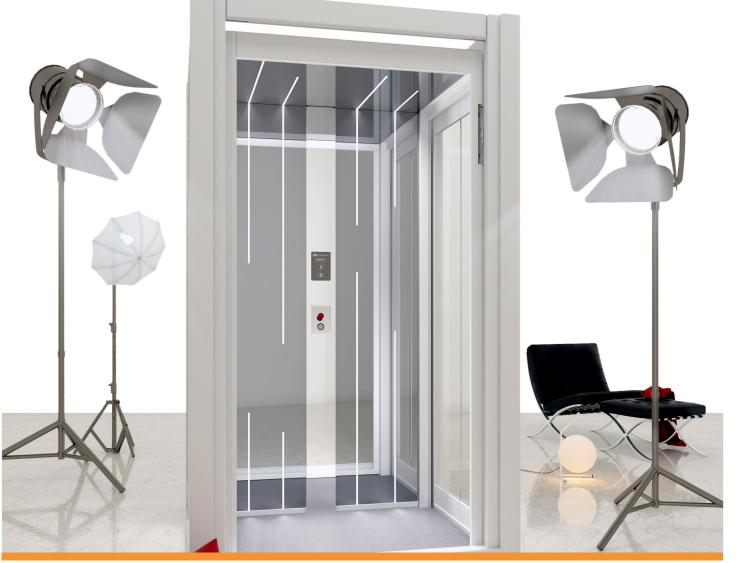

### SUPERLATIVE HOMELIFT FOR YOUR HOME

#### **Exclusive design**

Unique in design, Orka 250 Lift offers lines and angles of continuous light without any interruption, creating the perfect harmony between wall and ceiling.

#### **Touch Screen**

Just touch the Touch Screen or your smartphone to move in comfort and silence thanks to the safe, reliable, ecological oil-free electric motorization.

**Full Optional** 

Orka 250 Lift offers everything

included: automatic doors, electric

and silent traction, touch screen,

dedicated APP for smartphones,

design LED lighting. You just have to choose between the finishes we have