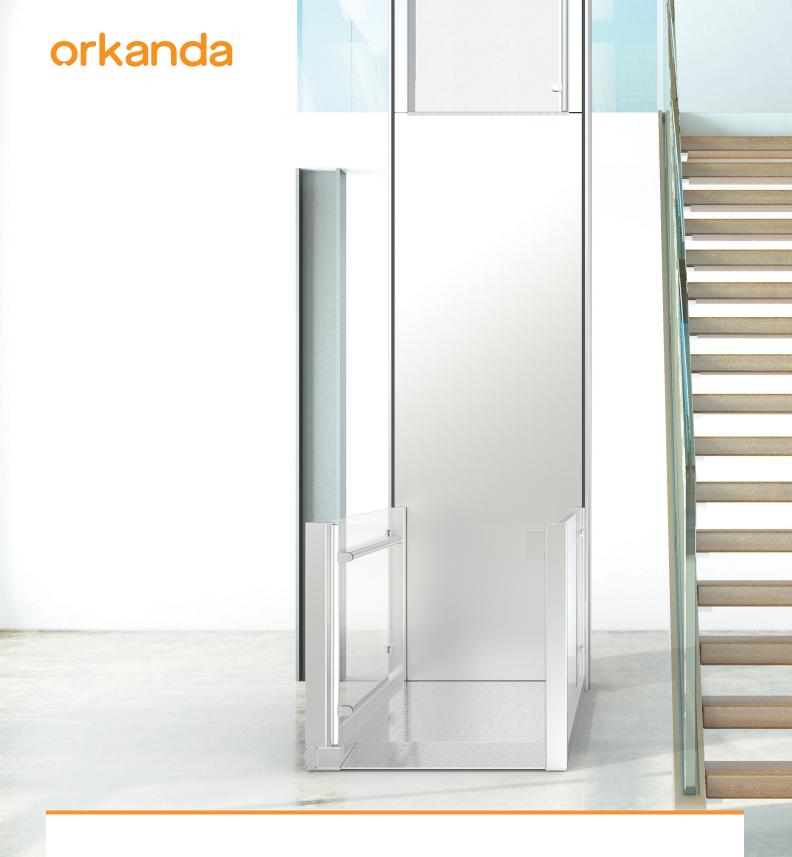

# **ORKA 150**

Open platform lift

Orka 150 is Open Platform Lift, also known as Wheelchair Lift, which provides internal or external vertical travel up to 3 meters.

Our Open Platform Lift can accommodate changes

in level from 600 mm up to 3000 mm in commercial and domestic environments and is appropriate alternative solution to a fully enclosed platform lift. Orka 150 is specifically designed for applications with little or no alterations to existing buildings.

### **Features**

Modern lightweight design

Stainless steel construction as option

Low space requirements

High level of security

Silent operation

Simple to use

No pit required