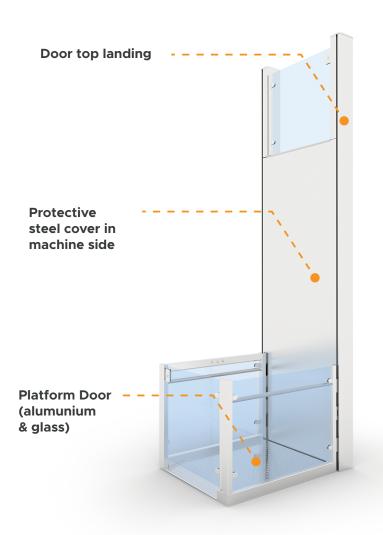

#### HANDRAIL

Integrated to lift cabin (on both sides)

#### **MACHINE ROOM**

Integral to guide rails

#### **FLOOR**

Anti slip rubber (Anti slip diamond plate for outdoor version)